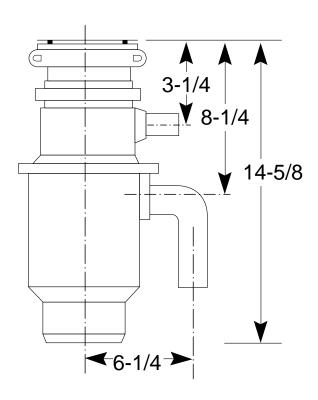

## **GFC1000Y—Continuous Feed Disposer**

**Disposall® Food Waste Disposer Dimensions (in inches)** 

| Inlet/Outlet Diameters          |       |
|---------------------------------|-------|
| Dishwasher inlet diameter (in.) | 7/8   |
| Drain outlet diameter (in.)     | 1-1/2 |